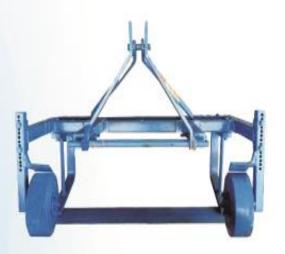

Tynes

3 Tynes

| DESCRIPTION<br>Tractor Power (Hp) | SPECIFICATION<br>30-60Hp |
|-----------------------------------|--------------------------|
| Row To Row Spacing                | 50, 40 & 2 0             |
| Weight (Kg.Approx)                | 300                      |
| Tynes                             | 2 Tynes                  |
| Length of Main Frame              | 5ft                      |