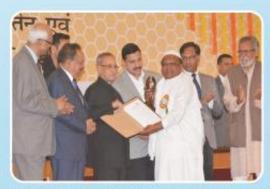

# VISHWASHANTHI

Agricultural Research and Industrial Development Centre, Annigeri

National Award & State Awarded Nadakattin Automatic Seed Drill

Receiving Life Time Achievement Award From Hon. Former President of India Pranab Mukherjee, Sovt of India on 2015