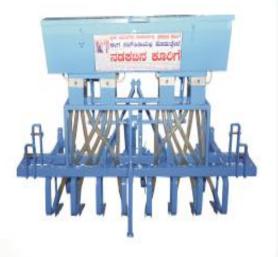

## NADAKATTIN 6 TYNES AUTOMATIC SEED DRILL

## **Uses**

- Easy three point mounting.
- Seeding sowing distance can be maintained.
- Saves seeds, diesel and tractors working time.
- Saves labour cost.
- Gives higher yield crops. & More than one crop seed sowing possible at a time.