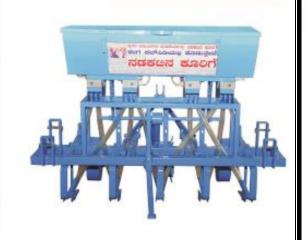

| DESCRIPTION                    | SPECIFICATION                                                                                                                                                             |
|--------------------------------|---------------------------------------------------------------------------------------------------------------------------------------------------------------------------|
| Tractor power (hp)             | 30-60 hp onwards                                                                                                                                                          |
| Row to Row Spacing             | 14"- 4 teeth, 16" - 5 teeth, 24"- 4 teeth,<br>29" - 4 teeth, 36"-3 teeth, 42" - 3 teeth are<br>also available as per requirment                                           |
| Seed Capacity                  | 50 Kg                                                                                                                                                                     |
| Fertilizer Capacity            | 50 Kg                                                                                                                                                                     |
| Weight (kg.Approx)             | 350 Kg                                                                                                                                                                    |
| Box Sheet (Gauge)              | 2mm Stainless Steel                                                                                                                                                       |
| Length of Main Frame           | 6 ft                                                                                                                                                                      |
| Suitability of seed for Sowing | Maize, Jowar, Sunflower Seed,<br>Groundnuts, Garlie, Ginger,<br>Wheat, Cumin, Mustard Gram, Pear, Millet,<br>Kidney Been, Caster Seed and Cotton<br>seeds and many others |

| DESCRIPTION                    | SPECIFICATION                                                                                                                                                             |
|--------------------------------|---------------------------------------------------------------------------------------------------------------------------------------------------------------------------|
| Tractor power (hp)             | 30-60 hp onwards                                                                                                                                                          |
| Row to Row Spacing             | 14"- 4 teeth, 18" - 5 teeth, 21"- 5 teeth, 24" -4 teeth 29" - 4 teeth, 36"-3 teeth , 42" - 3 teeth                                                                        |
| Seed Capacity                  | 50 Kg                                                                                                                                                                     |
| Fertilizer Capacity            | 50 Kg                                                                                                                                                                     |
| Weight (kg.Approx)             | 350 Kg                                                                                                                                                                    |
| Box Sheet (Gauge)              | 2mm Stainless Steel                                                                                                                                                       |
| Length of Main Frame           | 8.8                                                                                                                                                                       |
| Suitability of seed for Sowing | Maize, Jowar, Sunflower Seed,<br>Groundnuts, Garlic, Ginger,<br>Wheat, Cumin, Mustard Gram, Pear, Millet,<br>Kidney Been, Caster Seed and Cotton<br>seeds and many others |

## **Uses**

- Easy three point mounting.
- Seeding sowing distance can be maintained.
- Saves seeds, diesel and tractors working time.
- Saves labour cost.
- Gives higher yield crops. & More than one crop seed sowing possible at a time.