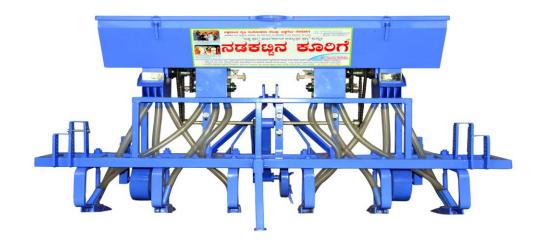

ar , Sunflower Seed,<br>Groundnuts, Garlie, Ginger,<br>Wheat, Cumin, Mustard Gram, Pear, Mille<br>Kidney Been, Caster Seed and Cotton<br>seeds and many others. |  |

| DESCRIPTION          | SPECIFICATION    |
|----------------------|------------------|
| Tractor power (hp)   | 30-60 hp onwards |
| Weight (kg.Approx)   | 250 Kg           |
| Length of Main Frame | 7 ft             |

Tynes







3 Tynes

| DESCRIPTION<br>Tractor Power (Hp) | SPECIFICATION<br>30-60Hp |
|-----------------------------------|--------------------------|
| Row To Row Spacing                | 50, 40 & 2 0             |
| Weight (Kg.Approx)                | 300                      |
| Tynes                             | 2 Tynes                  |
| Length of Main Frame              | 5ft                      |





## NADAKATTIN 6 TYNES AUTOMATIC SEED DRILL

## **Uses**

- Easy three point mounting.
- Seeding sowing distance can be maintained.
- Saves seeds, diesel and tractors working time.
- Saves labour cost.
- Gives higher yield crops. & More than one crop seed sowing possible at a time.





## **COMPANY HIGHLIGHTS:**

- > Our company has serving farmers community more than 30 years.
- > Our Agriculture Nadakattin Seed drill products have received National and state awards
- > Our company has wide spread across Karnataka having 20 Dealership.
- > Our Brand Nadakattin Agri Machinery sold 5000 units Every year.
- > Our Company have Infrastructure of about 15000 sq ft.
- ➤ Our Company is leading Manufacturing of Seed Drill Machinery in Karnataka State.
- > Our Company use high end technology &