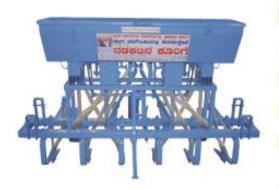

| DESCRIPTION                    | SPECIFICATION                                                                                                                                                             |  |
|--------------------------------|---------------------------------------------------------------------------------------------------------------------------------------------------------------------------|--|
| Tractor power (hp)             | 30-60 hp onwards                                                                                                                                                          |  |
| Row to Row Spacing             | 10"-8 Teeth ,14"- 6 teeth, 18" - 5 teeth, 21"-<br>5 teeth, 24" -4 teeth 29" - 4 teeth, 36"-3<br>teeth , 42" - 3 teeth                                                     |  |
| Seed Capacity                  | 50 Kg                                                                                                                                                                     |  |
| Fertilizer Capacity            | 40/50 Kg                                                                                                                                                                  |  |
| Weight (kg.Approx)             | 350 Kg                                                                                                                                                                    |  |
| Box Sheet (Gauge)              | 2mm Stainless Steel                                                                                                                                                       |  |
| Length of Main Frame           | 8 ft                                                                                                                                                                      |  |
| Suitability of seed for Sowing | Maize, Jowar , Sunflower Seed,<br>Groundnuts, Garlie, Ginger,<br>Wheat, Cumin, Mustard Gram, Pear, Mille<br>Kidney Been, Caster Seed and Cotton<br>seeds and many others. |  |

| DESCRIPTION          | SPECIFICATION    |
|----------------------|------------------|
| Tractor power (hp)   | 30-60 hp onwards |
| Weight (kg.Approx)   | 250 Kg           |
| Length of Main Frame | 7 ft             |

Tynes

3 Tynes

| DESCRIPTION<br>Tractor Power (Hp) | SPECIFICATION<br>30-60Hp |
|-----------------------------------|--------------------------|
| Row To Row Spacing                | 50, 40 & 2 0             |
| Weight (Kg.Approx)                | 300                      |
| Tynes                             | 2 Tynes                  |
| Length of Main Frame              | 5ft                      |

## **Uses**

- Easy three point mounting.
- Seeding sowing distance can be maintained.
- Saves seeds, diesel and tractors working time.
- Saves labour cost.
- Gives higher yield crops. & More than one crop seed sowing possible at a time.