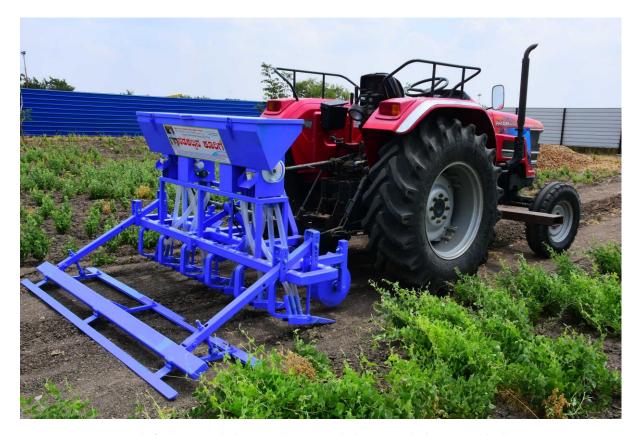

## **Uses**

- Easy three point mounting.
- Seeding sowing distance can be maintained.
- Saves seeds, diesel and tractors working time.
- Saves labour cost.
- Gives higher yield crops. & More than one crop seed sowing possible at a time.