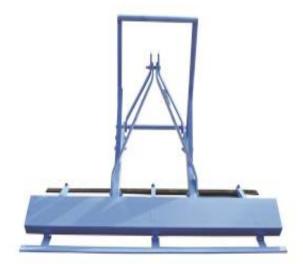

| DESCRIPTION          | SPECIFICATION    |
|----------------------|------------------|
| Tractor power (hp)   | 30-60 hp onwards |
| Weight (kg.Approx)   | 250 Kg           |
| Length of Main Frame | 7 ft             |