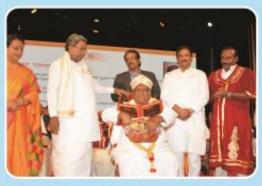

Receiving Karnataka Rajyotsava Award 2017 From Chief Minister Shri Siddaramaiah, Govt of Karnataka