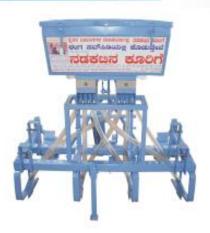

## **OUR PRODUCTS** :-

| DESCRIPTION                    | SPECIFICATION                                                                                                                                                               |
|--------------------------------|-----------------------------------------------------------------------------------------------------------------------------------------------------------------------------|
| Tractor power (hp)             | 22 hp onwards                                                                                                                                                               |
| Row to Row Spacing             | 14"- 4 teeth, 16" - 4 teeth, 21"- 3<br>teeth, 24" - 3 teeth, 36"-3 teeth , 42" -<br>2 teeth                                                                                 |
| Seed Capacity                  | 35 Kg                                                                                                                                                                       |
| Fertilizer Capacity            | 25 Kg                                                                                                                                                                       |
| Weight (kg.Approx)             | 150 Kg                                                                                                                                                                      |
| Box Sheet (Gauge)              | 2mm Stainless Steel                                                                                                                                                         |
| Length of Main Frame           | 4.5 ft                                                                                                                                                                      |
| Suitability of seed for sowing | Maize, Jowar , Sunflower Seed,<br>Groundnuts, Garlic, Ginger,<br>Wheat, Cumin, Mustard Gram, Pear,<br>Millet, Kidney Been, Caster Seed and<br>Cotton seeds and many others. |

## NADAKATTIN 6 TYNES AUTOMATIC SEED DRILL

## **Uses**

- Easy three point mounting.
- Seeding sowing distance can be maintained.
- Saves seeds, diesel and tractors working time.
- Saves labour cost.
- Gives higher yield crops. & More than one crop seed sowing possible at a time.