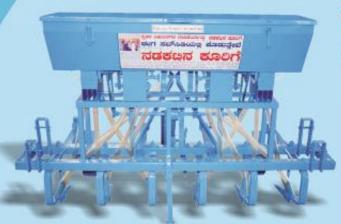

## NADAKATTIN 6 TYNES AUTOMATIC SEED DRILL

## **Uses**

- Easy three point mounting.
- Seeding sowing distance can be maintained.
- Saves seeds, diesel and tractors working time.
- Saves labour cost.
- Gives higher yield crops. & More than one crop seed sowing possible at a time.